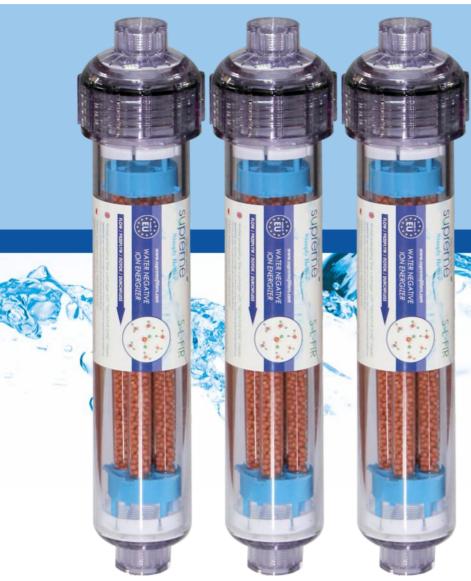

## High quality linear bioceramic cartridges healthy water in your house

## **Description:**

Linear energising cartridges 2" filled with bioceramic deposit. Used after the osmotic filtration process.

The cartridges emit radiation of 2,000 ni/cm3. FIR infrared radiation leads to breakdown of large water clusters into smaller ones, and, therefore, to faster and more efficient hydration, as well as quicker removal of toxins from the body.

## **Technical information:**

-dimensions: 10" x 2"

-connector: 1/4" FIP

- efficiency : 2,9 l/min

-work.temp.:2°C-45°C

- longevity: 6-12 months