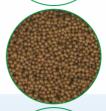

## **Description:**

Linear energising cartridges 2" filled with bioceramic deposit. Used after the osmotic filtration process.

The cartridges emit radiation of 2,000 ni/cm3. FIR infrared radiation leads to breakdown of large water clusters into smaller ones, and, therefore, to faster and more efficient hydration, as well as quicker removal of toxins from the body.

They show features that may contribute to increase of water pH

They contain high quality bioceramicdeposit

It matches the majority of filtering systems available on the market

Water subjected to an energising process FIR shows positive impact on the human body